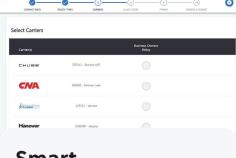

## **Fast**

The smart form is submitted to multiple carriers, immediately returning quotes to easily compare & creating records in your carrier portals.