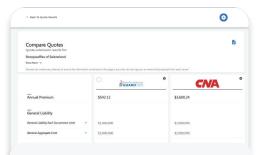

## **Fast**

The smart form is submitted to multiple carriers, immediately returning quotes to easily compare & creating records in your carrier portals.