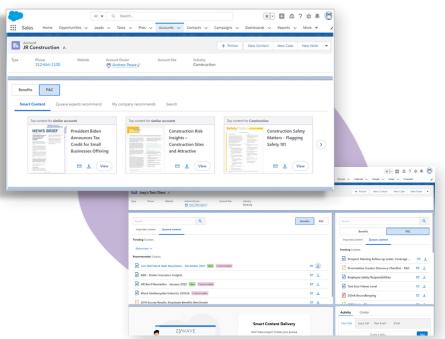

Stop wasting time searching for the resources you need in multiple places. Instead integrate the industry-leading content library into Salesforce to create your single source of truth and upload all the resources your team needs in one easy to search, easy to organize system.

#### Communicate & Build Brand

Find the ideal content piece for each prospect or client instantly with impactful content recommendations that you can customize all within one platform.