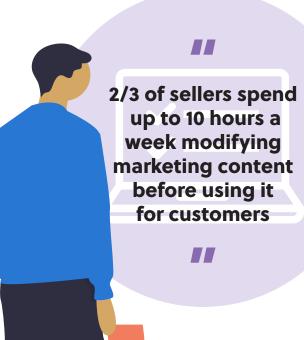

# Content Cloud for Salesforce

Producers spend 30+ hours a month just looking for the resources they need to do their jobs. Now the most relevant content for your unique audience is dynamically recommended using advanced software and machine learning.