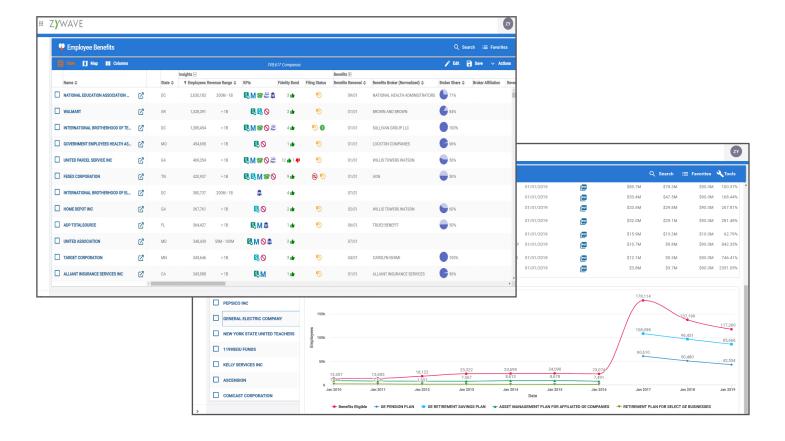

#### Employee Benefits

Discover all the employee benefits prospecting data in one place. Find employers based on key business information, like eligible employees, commission fees, compliance issues and more.

#### Next-level Discovery

- Engage prospects with detailed knowledge of their unique business and insurance strategy
- Eliminate inefficient cold calling and empower your sales team with an endless supply of warm leads
- Start conversations with the right people by identifying key decision-makers

#### Streamlined Prospecting & Lead Generation

- Instantly access millions of employers
- Target the businesses you want using advanced criteria
- Push lead data directly into CRM solutions to enhance your existing client and prospect databases

#### Opportunities to Grow into New Markets

- Robust data for both employee benefits and P&C gives you the opportunity to expand your client base
- Understand and target employers in unfamiliar industries using robust insurance profiles
- Access employer carrier and broker information to target strategic prospects